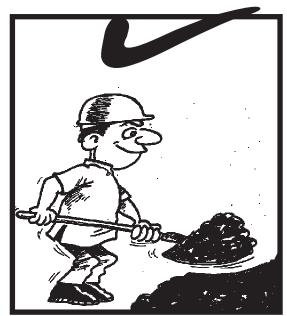

نو کیلےاوزاروں کو بغیر دستے کے استعال نہ کریں۔

**(51**)

مشینری کے گارڈ زکوان کی جگہسے نہ ہٹا ئیں۔

وزن اٹھاتے وقت کمر پر بوجھ نہ ڈالیں۔

**(53** 

بیلچ کے استعال کے دوران کمرسیدهی رکھیں۔

وزن اٹھاتے وقت کمرسیدھی رکھیں۔اور وزن کوسر کا کراس پرمضبوط گرفت حاصل کریں۔

وزن اٹھانے کا میچ طریقہ ( کمر کی بجائے ٹاگوں کے پٹوں کی طاقت استعال کریں۔)

دھا کہ کرنے کے لئے آلات اور تاروں کواچھی حالت میں رکھیں ننگی تاروں والے کنکشن ہرگز استعمال نہ کریں۔